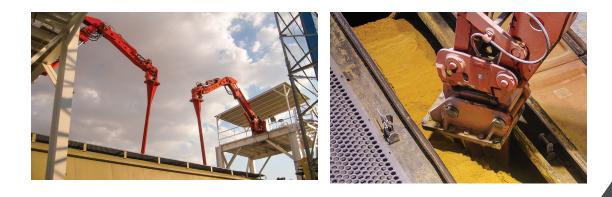

### Greatly Reduces Unloading Time with Increased Volume and Capacity

The NPK Hard Car Unloader is engineered and manufactured to increase efficiency and safety while unloading railcars. During transportation, material settles and becomes difficult to unload although when an Unloader is added to the site, unloading productivity increases.