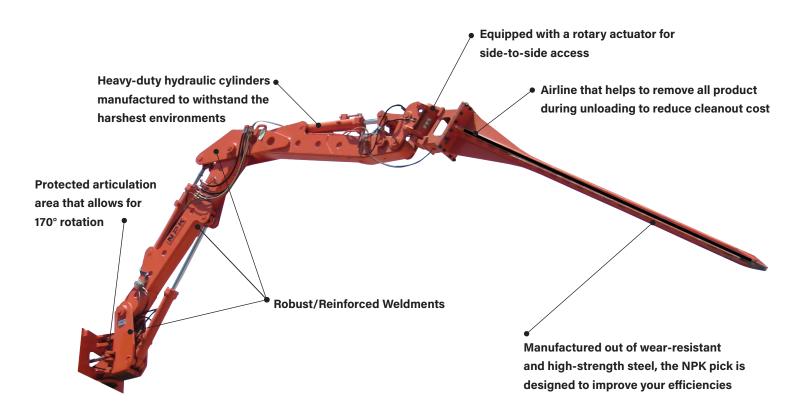

### Greatly Reduces Unloading Time with Increased Volume and Capacity

The NPK Hard Car Unloader is engineered and manufactured to increase efficiency and safety while unloading railcars. During transportation, material settles and becomes difficult to unload although when an Unloader is added to the site, unloading productivity increases.