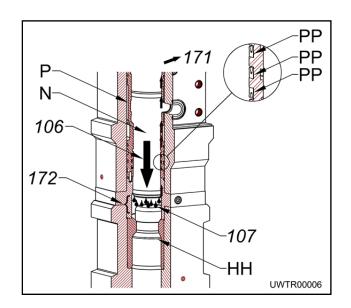

### **OPERATING PRINCIPLE**

Although the hydraulic oil section of the hydraulic hammer is sealed completely, water can enter into the area where the piston (N) impacts the tool (HH) when the hammer is used underwater.

The hammer must be modified for underwater operation. If not, water (107) trapped in the striking chamber (172) will be forced against the piston seals (PP) as the piston strokes (106) down to impact the tool. The water pressure is extremely high and greater than the seals can withstand. The seals are distorted out of their grooves. This causes the piston to be forced against the sleeve (P). This, in turn, can damage the piston and both sleeves. The water forced past the seals enters the carrier hydraulic system (171) and can damage pumps and other components.

To keep water from entering the striking chamber of the hammer when submersed, the hammer must be supplied with compressed air, see the following pages for air compressor size and connections required).