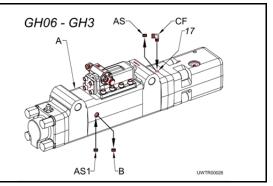

## 

 Install a heavy duty adapter elbow (CF) into the previously machined underwater connection port (17) to connect to the air hose fitting.

2. Remove the drain plug (B) from the hammer body (A) (located on the left side of the hammer body (see above) and replace with solid ¼" NPT plug, K023-6660 (AS1).