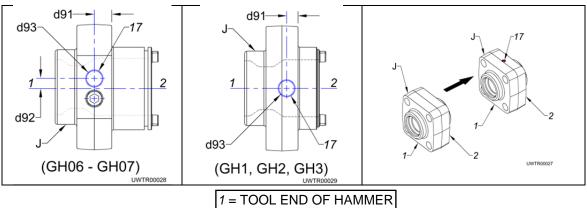

#### GH06, GH07, GH1, GH2, GH3

For the GH06, GH07, GH1, GH2 and GH3 hammers, the underwater port (17) must be machined into the impact ring (J). A 37/64 tap drill and a 3/8-19 npt tap must be used at underwater connection port (17). See illustrations and chart (below) for port locations and size.

2 = GAS END OF HAMMER

| HAMMER MODEL | d91     | d92   | d93                                 |
|--------------|---------|-------|-------------------------------------|
| GH06         | 16.5 mm | 15 mm |                                     |
| GH07         | 16.5 mm | 15 mm | DRILL 15 mm dia. (19/32") to center |
| GH1          | 25 mm   | -     | TAP (3/8" – 19 NPT)                 |
| GH2          | 20 mm   | -     | CHAMFER 1.5 mm x 45°                |
| GH3          | 16 mm   | -     |                                     |