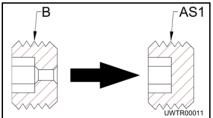

2. Remove the drain plug (B) from the hammer body (located on the left side of the hammer body (see above) and replace with solid 1/8" NPT plug, 22001010 (AS1).

## 

 Install a heavy duty adapter elbow (CF) into the previously machined underwater connection port (17) to connect to the air hose fitting.

2. Remove the drain plug (B) from the hammer body (A) (located on the left side of the hammer body (see above) and replace with solid ¼" NPT plug, K023-6660 (AS1).