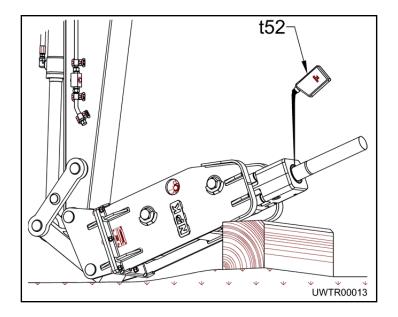

# When the hammer is not used for a long period of time (longer than 30 days):

- a) After completing the procedures described above, position the hammer as illustrated and discharge the nitrogen gas inside the head cap completely, using the NPK Charge Adapter.
- b) While keeping the charge valve in an OPEN state, run the engine at a low speed and actuate the hammer foot switch for 2 to 3 seconds.
- c) Remove the Charge Adapter.
- d) Pour approximately one quart of oil (t52) into the lower end of the Tool Holder.
- e) Cover the tool end of the hammer to prevent water or moisture entering the Tool Holder.