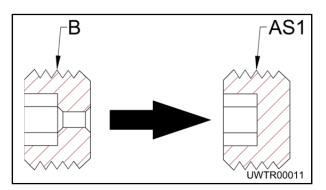

2. Remove the drain plug (B) from the hammer body (located on the left side of the hammer body (see above) and replace with solid 1/8" NPT plug, 22001010 (AS1).

## 

 Install a heavy duty adapter elbow (CF) into the previously machined underwater connection port (17) to connect to the air hose fitting.

2. Remove the drain plug (B) from the hammer body (A) (located on the left side of the hammer body (see above) and replace with solid ¼" NPT plug, K023-6660 (AS1).

 Remove the drain plug (B) from the hammer body (A) (located on the left side of the hammer body (see above) and replace with solid ¼" NPT plug, K023-6660 (AS1).