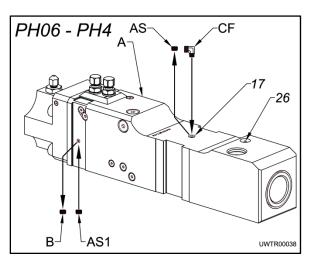

#### PH06, PH07, PH1, PH2, PH3, PH4

The underwater connection port (17) is located on the top side of the main body (A).

1. Remove the pipe plug (AS) from the underwater port and install a heavy duty adapter elbow (CF) to connect to the air hose fitting.

#### PH SERIES

**DO NOT** install the air connection into the port (26) on the top side of the main body. This port is used for autolube. Using the autolube port for underwater operation can result in damage to the hammer.

2. Remove the drain plug (B) from the hammer body (located on the left side of the hammer body (see above) and replace with solid 1/8" NPT plug, 22001010 (AS1).