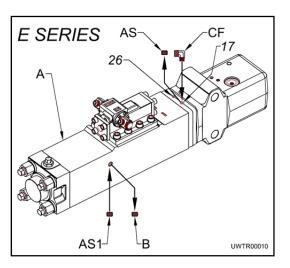

#### E202 – E207

The underwater connection port (17) is located on the left side of the impact spacer.

1. Remove the pipe plug (AS) from the port and install a heavy duty adapter elbow (CF) to connect to the air hose fitting.

**DO NOT** install the air connection into the port (26) on the right side of the impact spacer. This port is a grease connection port used for autolube. Using the autolube port for underwater operation can result in damage to the hammer.

 Remove the drain plug (B) from the hammer body (A) (located on the left side of the hammer body (see above) and replace with solid ¼" NPT plug, K023-6660 (AS1).