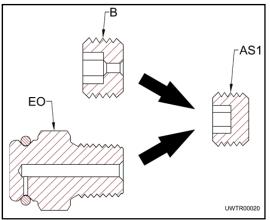

#### E202 – E207

The underwater connection port (17) is located on the left side of the impact spacer.

1. Remove the pipe plug (AS) from the port and install a heavy duty adapter elbow (CF) to connect to the air hose fitting.

**DO NOT** install the air connection into the port (26) on the right side of the impact spacer. This port is a grease connection port used for autolube. Using the autolube port for underwater operation can result in damage to the hammer.

 Remove the drain plug (B) from the hammer body (A) (located on the left side of the hammer body (see above) and replace with solid ¼" NPT plug, K023-6660 (AS1).