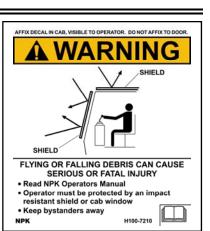

## SAFETY

ATTENTION (blue) notices in NPK Instruction Manuals are an NPK standard to alert the reader to situations which, if not avoided, **could result in equipment damage.** 

WARNING and BASIC OPERATING INSTRUCTIONS decals are included with each NPK hammer and installation kit. Decals must be installed in the cab, visible to the operator while operating the hammer.

## 

- 1. Operator and Service personnel must read and understand the *NPK INSTRUCTION MANUAL* to prevent serious or fatal injury.
- 2. FLYING DEBRIS CAN CAUSE SERIOUS OR FATAL INJURY.
  - Keep personnel and bystanders clear of the hammer while in operation.
  - Do not operate HAMMER without an impactresistant guard between the HAMMER and

operator. NPK recommends LEXAN® or equivalent material, or steel mesh. Some carrier manufacturers offer demolition guards for their machine. Check with the carrier manufacturer for availability. If not available, please call NPK.