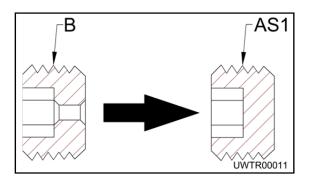

## 

 Install a heavy duty adapter elbow (CF) into the previously machined underwater connection port (17) to connect to the air hose fitting.

2. Remove the drain plug (B) from the hammer body (A) (located on the left side of the hammer body (see above) and replace with solid ¼" NPT plug, K023-6660 (AS1).