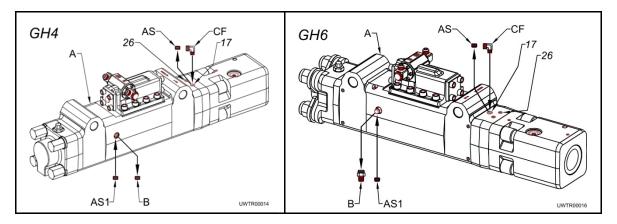

#### GH4 and GH6

The underwater connection port (17) is located on the left side of the impact spacer.

1. Remove the pipe plug (AS) from the port and install a heavy duty adapter elbow (CF) to connect to the air hose fitting.

**DO NOT** install the air connection into the port (26) on the right side of the impact spacer. This port is a grease connection port used for autolube (26). Using the autolube port for underwater operation can result in damage to the hammer.

 Remove the drain plug (B) from the hammer body (A) (located on the left side of the hammer body (see above) and replace with solid ¼" NPT plug, K023-6660 (AS1).