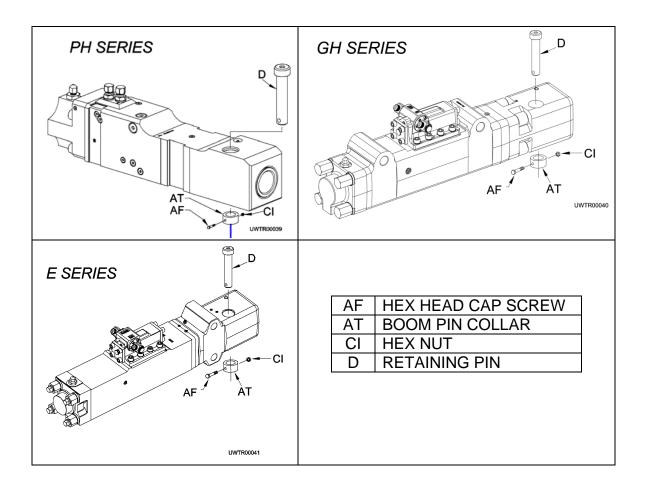

#### UNDERWATER RETAINING PIN REPLACEMENT

For the underwater application, the retaining pin and ring must be replaced. Failure to do this will possibly cause the retaining pin to fall out along with the tool.

- 1. Remove the existing retaining pin and ring.
- 2. Install the new retaining pin (D), boom pin collar (AT), hex head cap screw (AF), and nut (CI).
- **NOTE:** Please contact NPK for updated underwater retaining pin kit part number.