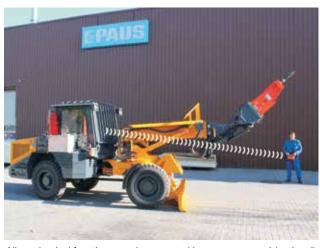

Loading shovel

Loading hook

• Hydraulic hammer

ANFO loader

- Self-propelled working platform
- Pivoting boom of (+/- 45°)

- Vehicle and basket movement can be controlled from the basket
- Payload: 660 1,100 lbs. (300 500 kg)