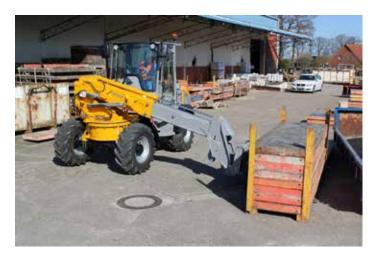

# **PAUS Telescopic Swivel Loader**

The combination of articulated steering  $(+/-40^\circ)$  and a pivot-able boom  $(+/-90^\circ)$  guarantee unmatched maneuverability of the Paus TSL. Hydrostatic drive not only allows rapid movement underground but sets new benchmarks in terms of safety, service-friendliness and availability.

## **Attachments:**

• All attachments can be changed with the push of a button without the operator having to leave the cab

• Payload: 4,410 - 4,850 lbs. (2,000 - 2,200 kg)

Lifting forks

• Payload: 5,290 - 5,730 lbs. (2,400 - 2,600 kg)

Loading shovel

Loading hook

• Hydraulic hammer

ANFO loader

- Self-propelled working platform
- Pivoting boom of (+/- 45°)

- Vehicle and basket movement can be controlled from the basket
- Payload: 660 1,100 lbs. (300 500 kg)