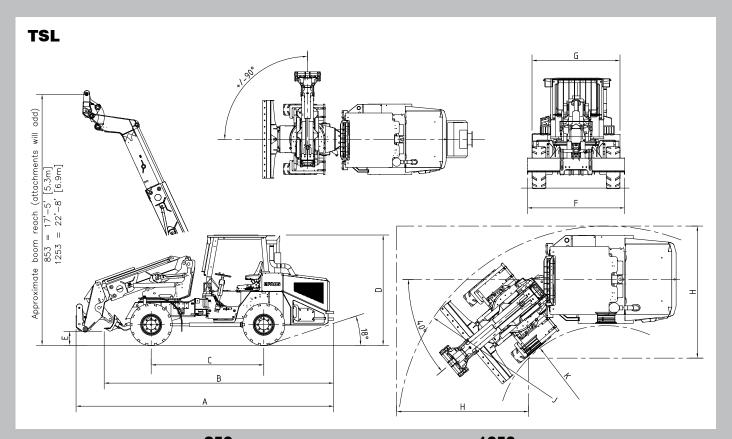

\*Additional attachments on request

|                     | 853                                                                                        |           | 1253                   |           |
|---------------------|--------------------------------------------------------------------------------------------|-----------|------------------------|-----------|
| Operating Weight    | 19,840 lbs (9,000 kg)                                                                      |           | 28,660 lbs (13,000 kg) |           |
| Engine              | Deutz TCD                                                                                  |           |                        |           |
| Engine Performance  | 107 hp (80 kW)                                                                             |           | 125 hp (93 Kw)         |           |
| Drive               | Hydrostatic all-wheel drive                                                                |           |                        |           |
| Chassis             | Articulated                                                                                |           |                        |           |
| Front Axle / Brakes | Fixed Planetary Rigid with enclosed oil-immersed multiple disc brakes, SAHR                |           |                        |           |
| Rear Axle / Brakes  | Locking, Oscillating Planetary Rigid with enclosed oil-immersed multiple disc brakes, SAHR |           |                        |           |
| Tires               | 9.00 R20                                                                                   |           | 15.5 R25               |           |
| Speed               | 11.2 mph (18 km / h)                                                                       |           | 12.5 mph (20 km / h)   |           |
| Gradeability        | 35%                                                                                        |           |                        |           |
| Approx. Dimensions  |                                                                                            |           |                        |           |
| A                   | 18' 3"                                                                                     | (5562 mm) | 23' 5"                 | (7150 mm) |
| В                   | 16' 2"                                                                                     | (4930 mm) | 18' 5"                 | (5610 mm) |
| C                   | 8' 0"                                                                                      | (2430 mm) | 8' 11"                 | (2730 mm) |
| D                   | 7' 10"                                                                                     | (2380 mm) | 8' 6"                  | (2580 mm) |
| E                   | 0' 11"                                                                                     | (270 mm)  | 1' 4"                  | (400 mm)  |
| F                   | 6' 3"                                                                                      | (1900 mm) | 7' 7"                  | (2300 mm) |
| G                   | 6' 3"                                                                                      | (1900 mm) | 7' 4"                  | (2240 mm) |
| Н                   | 9' 4"                                                                                      | (2850 mm) | 11' 4"                 | (3450 mm) |
| J                   | 14' 9"                                                                                     | (4500 mm) | 17' 1"                 | (5200 mm) |
| K                   | 7' 9"                                                                                      | (2350 mm) | 8' 4"                  | (2530 mm) |
|                     |                                                                                            |           |                        |           |

Dimensions and weights are approximate