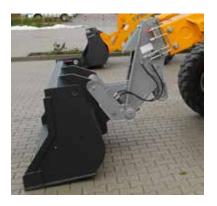

## **Attachments:**

• All attachments can be changed with the push of a button without the operator having to leave the cab

• Payload: 4,410 - 4,850 lbs. (2,000 - 2,200 kg)

Lifting forks

• Payload: 5,290 - 5,730 lbs. (2,400 - 2,600 kg)

Loading shovel

Loading hook

• Hydraulic hammer

ANFO loader

- Self-propelled working platform
- Pivoting boom of (+/- 45°)

- Vehicle and basket movement can be controlled from the basket
- Payload: 660 1,100 lbs. (300 500 kg)