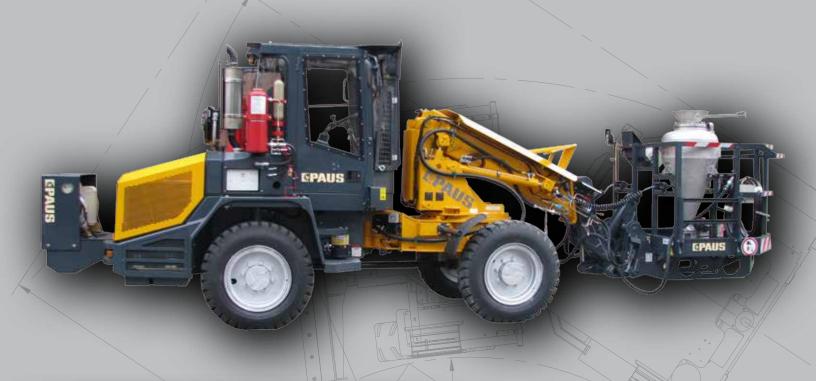

# **PAUS Telescopic Swivel Loader**

The combination of articulated steering  $(+/-40^\circ)$  and a pivot-able boom  $(+/-90^\circ)$  guarantee unmatched maneuverability of the Paus TSL. Hydrostatic drive not only allows rapid movement underground but sets new benchmarks in terms of safety, service-friendliness and availability.

### **User Convenience**

- Spacious cabin with excellent vision
- Ergonomic driver's seat
- Closed cabin and air conditioning (optional)

A pivoting boom of ( + / - 90°) allows for manueverability in narrow vein mining conditions

## **Attachments:**

• All attachments can be changed with the push of a button without the operator having to leave the cab

• Payload: 4,410 - 4,850 lbs. (2,000 - 2,200 kg)

Lifting forks

• Payload: 5,290 - 5,730 lbs. (2,400 - 2,600 kg)

Loading shovel

Loading hook

• Hydraulic hammer

ANFO loader

- Self-propelled working platform
- Pivoting boom of (+/- 45°)

- Vehicle and basket movement can be controlled from the basket
- Payload: 660 1,100 lbs. (300 500 kg)