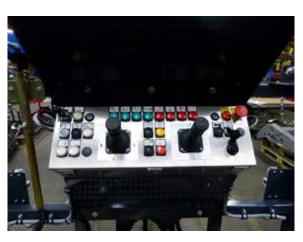

of rear axle when swiveling the boom



All mechanical functions can be operated by remote control (optional)



### **User Convenience**

- Spacious cabin with excellent vision
- Ergonomic driver's seat
- Closed cabin and air conditioning (optional)



A pivoting boom of ( + / - 90°) allows for manueverability in narrow vein mining conditions





- Operated by joystick
- Clearly arranged supervisory devices



## **Attachments:**

• All attachments can be changed with the push of a button without the operator having to leave the cab





• Payload: 4,410 - 4,850 lbs. (2,000 - 2,200 kg)



Lifting forks

• Payload: 5,290 - 5,730 lbs. (2,400 - 2,600 kg)



Loading shovel



Loading hook



• Hydraulic hammer



ANFO loader



- Self-propelled working platform
- Pivoting boom of (+/- 45°)



- Vehicle and basket movement can be controlled from the basket
- Payload: 660 1,100 lbs. (300 500 kg)



\*Additional attachments on request



|                     | 853                                                                                        |           | 1253                   |           |
|---------------------|--------------------------------------------------------------------------------------------|-----------|------------------------|-----------|
| Operating Weight    | 19,840 lbs (9,000 kg)                                                                      |           | 28,660 lbs (13,000 kg) |           |
| Engine              | Deutz TCD                                                                                  |           |                        |