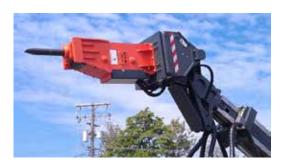

Loading shovel

Loading hook

• Hydraulic hammer

ANFO loader

- Self-propelled working platform
- Pivoting boom of (+/- 45°)

- Vehicle and basket movement can be controlled from the basket
- Payload: 660 1,100 lbs. (300 500 kg)