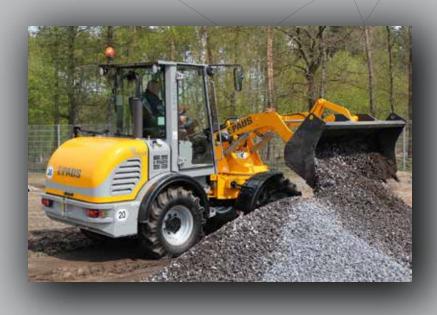

## **Attachments:**

• All attachments can be changed with the push of a button without the operator having to leave the cab

• Payload: 4,410 - 4,850 lbs. (2,000 - 2,200 kg)

Lifting forks

• Payload: 5,290 - 5,730 lbs. (2,400 - 2,600 kg)

Loading shovel

Loading hook

• Hydraulic hammer

ANFO loader

- Self-propelled working platform
- Pivoting boom of (+/- 45°)

- Vehicle and basket movement can be controlled from the basket
- Payload: 660 1,100 lbs. (300 500 kg)