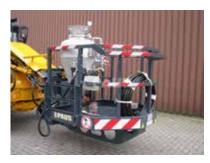

Loading shovel

Loading hook

• Hydraulic hammer

ANFO loader

- Self-propelled working platform
- Pivoting boom of (+/- 45°)

- Vehicle and basket movement can be controlled from the basket
- Payload: 660 1,100 lbs. (300 500 kg)