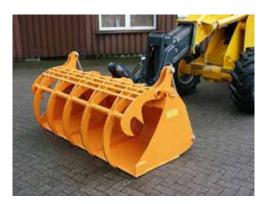

Loading shovel

Loading hook

• Hydraulic hammer

ANFO loader

- Self-propelled working platform
- Pivoting boom of (+/- 45°)

- Vehicle and basket movement can be controlled from the basket
- Payload: 660 1,100 lbs. (300 500 kg)