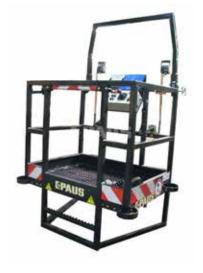

Loading shovel

Loading hook

• Hydraulic hammer

ANFO loader

- Self-propelled working platform
- Pivoting boom of (+/- 45°)

- Vehicle and basket movement can be controlled from the basket
- Payload: 660 1,100 lbs. (300 500 kg)