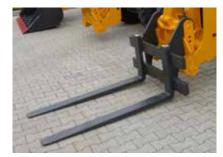

## **Attachments:**

• All attachments can be changed with the push of a button without the operator having to leave the cab

• Payload: 4,410 - 4,850 lbs. (2,000 - 2,200 kg)

Lifting forks

• Payload: 5,290 - 5,730 lbs. (2,400 - 2,600 kg)