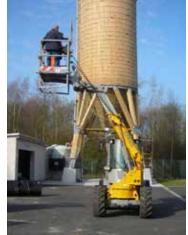

Loading shovel

Loading hook

• Hydraulic hammer

ANFO loader

- Self-propelled working platform
- Pivoting boom of (+/- 45°)

- Vehicle and basket movement can be controlled from the basket
- Payload: 660 1,100 lbs. (300 500 kg)